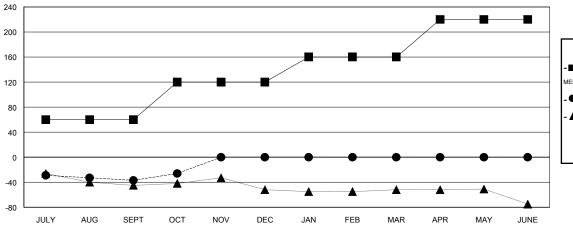

### GOALS AND ACTUAL MEMBERS CUMULATIVE

ASSESSMENT DATA

| -■- CURRENT YEAR GOALS FOR NEW |
|--------------------------------|
| MEMBERS                        |
| CURRENT YEAR ACTUAL MEMBERS    |

- ▲ - LAST YEAR ACTUAL MEMBERS