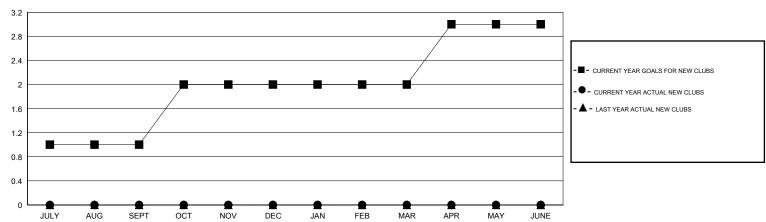

JAN/FEB/MAR

APR/MAY/JUNE

# MONTHLY MEMBERSHIP PROGRESS REPORT

## District 4 C6

Results as of: 10/31/2016

0

0

0

0

#### LOCATION CALIFORNIA Gary Wong GMT CA 1 Clubs Members RESULTS FOR 2016-2017 RESULTS FOR 2016-2017 NEW CLUB NEW CLUBS DROPPED NET NEW MEMBER CHARTER AND DROPPED NET QUARTER QUARTER GOAL CLUBS GAIN/LOSS GOAL NEW MEMBERS MEMBERS GAIN/LOSS ADDED 0 0 0 60 26 63 -37 JULY/AUG/SEPT JULY/AUG/SEPT 0 0 0 60 23 12 11 OCT/NOV/DEC OCT/NOV/DEC

JAN/FEB/MAR

APR/MAY/JUNE

0

0

## GOALS AND ACTUAL NEW CLUBS CUMULATIVE

0

0



### GOALS AND ACTUAL MEMBERS CUMULATIVE



ASSESSMENT DATA

| -■- CURRENT YEAR GOALS FOR NEW |
|--------------------------------|
| MEMBERS                        |
| CURRENT YEAR ACTUAL MEMBERS    |

- ▲ - LAST YEAR ACTUAL MEMBERS

| DROPPED CLUBS: 0 |    |
|------------------|----|
| DROPPED MEMBERS  |    |
| DECEASED         | 9  |
| CLUB CANCELLED   | 0  |
| OTHER            | 66 |
| TOTAL            | 75 |

0

1

0

0

| CLICK HERE FOR HEALTH                         | FAMILY UNIT MEMBER                     | RS           | 217 |
|-----------------------------------------------|----------------------------------------|--------------|-----|
|                                               | FEMALE                                 | 448 (38.52%) |     |
| 18 CLUBS OF 44 ADDED 1 OR MORE<b